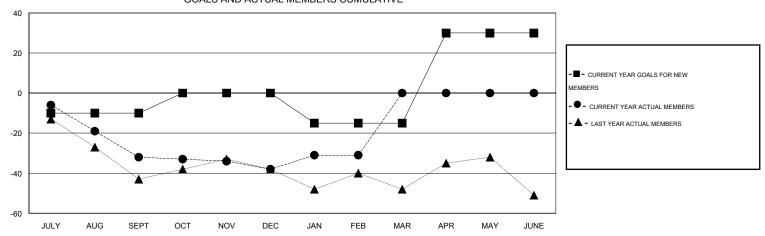

### GOALS AND ACTUAL MEMBERS CUMULATIVE

| DROPPED CLUBS: 0  DROPPED MEMBERS |     | 30 CLUBS OF 50 ADDED 1 OR MORE NEW MEMBERS | GENDER DISTRIBU<br>MALE<br>FEMALE | TION<br>1,152 (66.17%)<br>589 (33.83%) |     |
|-----------------------------------|-----|--------------------------------------------|-----------------------------------|----------------------------------------|-----|
| DECEASED                          | 10  | CLICK HERE FOR HEALTH                      |                                   |                                        | 221 |
| CLUB CANCELLED                    | 0   | ASSESSMENT DATA                            | FAMILY UNIT MEMBERS               |                                        |     |
| OTHER                             | 108 |                                            | HEAD OF HOUSEHOLD                 | 106                                    |     |
| TOTAL                             | 118 |                                            | NON-HEAD OF HOUSEHOLI             | 115                                    |     |